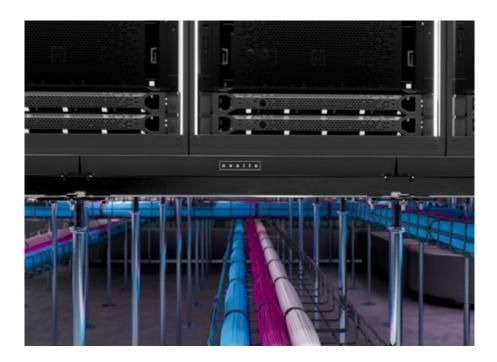

### data floor

#### RAISED FLOOR SYSTEM FOR DATA CENTER.

#### Characteristics:

- high mechanical performance.
- heights up to 180 cm.
- optimal distribution of installations.
- flexibility over time.
- ease of maintenance.