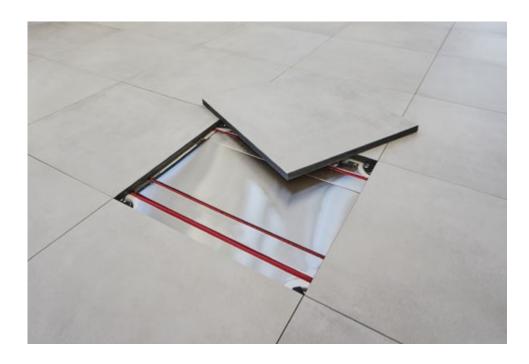

## special systems

DIFFUSE radiant raised floor completely accessible

TETRIS FLOOR tongue and groove hollow floor

TWIN FLOOR outdoor raised floor