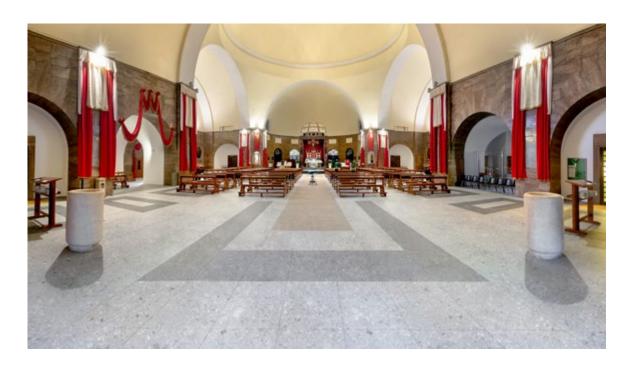

### st. michel church - milan

#### CONSERVATIVE RESTORATION OF HISTORICAL BUILDING

| CLIENT   | -                            |
|----------|------------------------------|
| DESIGN   | arch. Sergio Agape           |
| QUANTITY | 1.300 m <sup>2</sup>         |
| PRODUCT  | DIFFUSE radiant floor system |