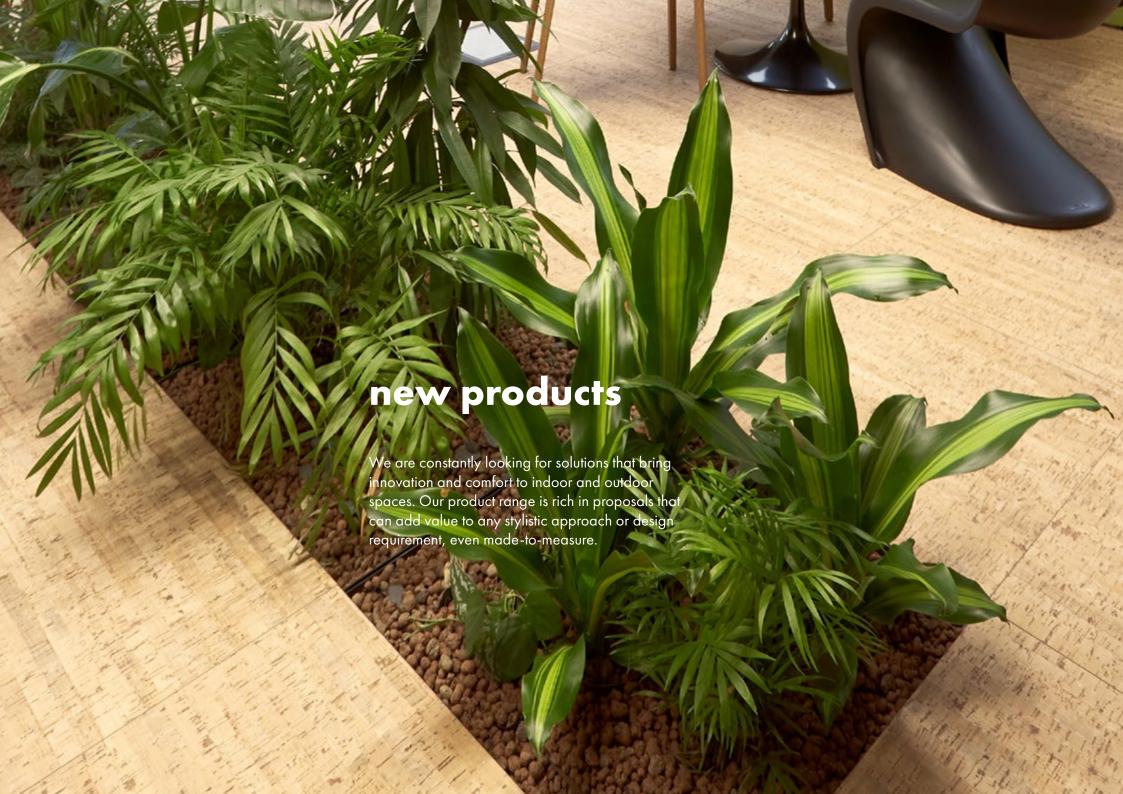

### floora

FLOORA IS THE FLEXIBLE SYSTEM OF FLOOR PLANTS, INTERCHANGEABLE WITH THE RAISED FLOOR PANELS, WHICH ALLOWS YOU TO DESIGN CUSTOMIZED GREEN AREAS IN INDOOR SPACES.

The 60x60 cm module is suitable for any type of raised floor, even existing ones, in which the panels can be replaced at will.

The simplicity of composition makes it possible to create green islands or green paths in just a few hours, choosing from plants of various types and heights, which can be used as decorative or dividing elements.