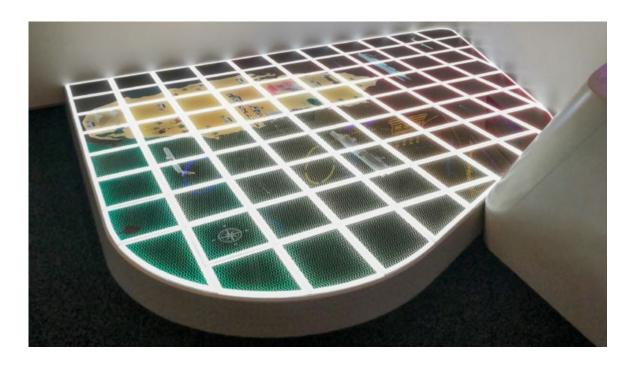

## national museum - qatar

INTERACTIVE TWISTER-STYLE PLAY PLATFORM

| CLIENT   | Man-Empty Joint Venture (MEJV)                           |
|----------|----------------------------------------------------------|
| DESIGN   | Opera Amsterdam                                          |
| QUANTITY | 50 m <sup>2</sup>                                        |
| PRODUCT  | JUNO led panels with printed glass surface, special size |