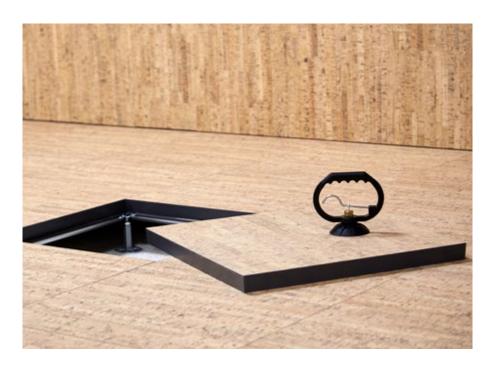

### structure range

Wide range of structures of different types and heights, even over 100 cm. Solutions also for heavy loads.

## special systems

DIFFUSE radiant raised floor completely accessible

TETRIS FLOOR tongue and groove hollow floor

TWIN FLOOR outdoor raised floor