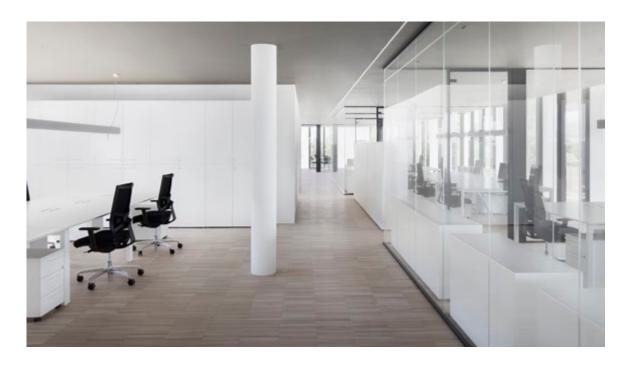

### data floor

#### RAISED FLOOR SYSTEM FOR DATA CENTER.

#### Characteristics:

- high mechanical performance.
- heights up to 180 cm.
- optimal distribution of installations.
- flexibility over time.
- ease of maintenance.