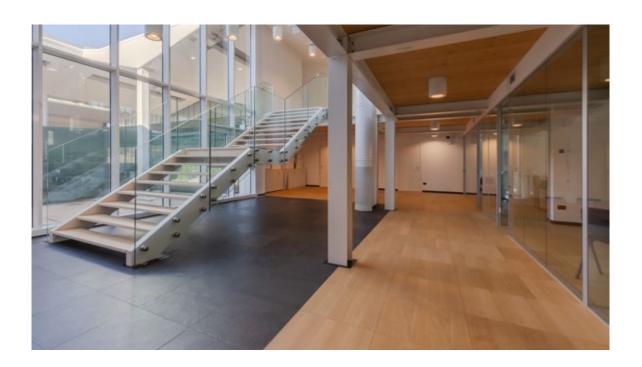

#### **HEADQUARTERS EXTENSION**

| CLIENT   | Lundbeck                                                                         |
|----------|----------------------------------------------------------------------------------|
| DESIGN   | Nesite Interior                                                                  |
| QUANTITY | 1.000 m <sup>2</sup>                                                             |
| PRODUCT  | DIFFUSE radiant floor system with parky and natural stone finishing, glass walls |