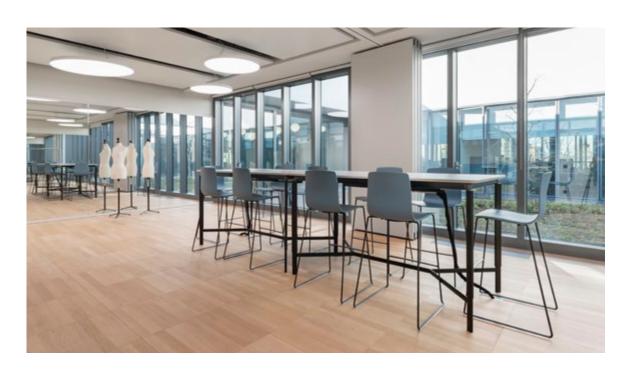

## wpp campus - milan

#### **BREEAM PROJECT**

| CLIENT   | Moro27 Scarl                                                                                                      |
|----------|-------------------------------------------------------------------------------------------------------------------|
| DESIGN   | BDG architecture + design, 967 Arch, BMS progetti                                                                 |
| QUANTITY | 20.000 m <sup>2</sup>                                                                                             |
| PRODUCT  | calcium sulphate and chipboard panels with finishing in ceramic, rubber, loose-lay carpet, FSC®-certified parquet |