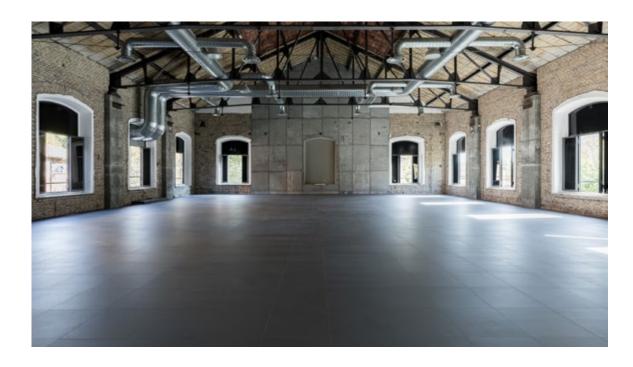

## special systems

DIFFUSE radiant raised floor completely accessible

TETRIS FLOOR tongue and groove hollow floor

TWIN FLOOR outdoor raised floor