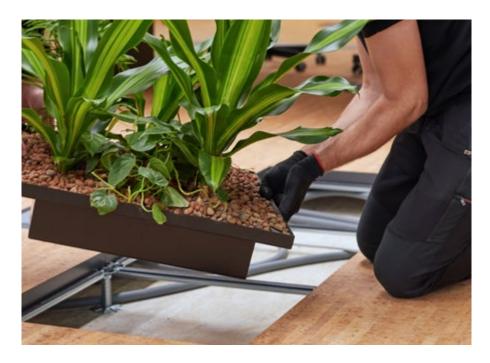

### floora

FLOORA IS THE FLEXIBLE SYSTEM OF FLOOR PLANTS, INTERCHANGEABLE WITH THE RAISED FLOOR PANELS, WHICH ALLOWS YOU TO DESIGN CUSTOMIZED GREEN AREAS IN INDOOR SPACES.

The 60x60 cm module is suitable for any type of raised floor, even existing ones, in which the panels can be replaced at will.

The simplicity of composition makes it possible to create green islands or green paths in just a few hours, choosing from plants of various types and heights, which can be used as decorative or dividing elements.