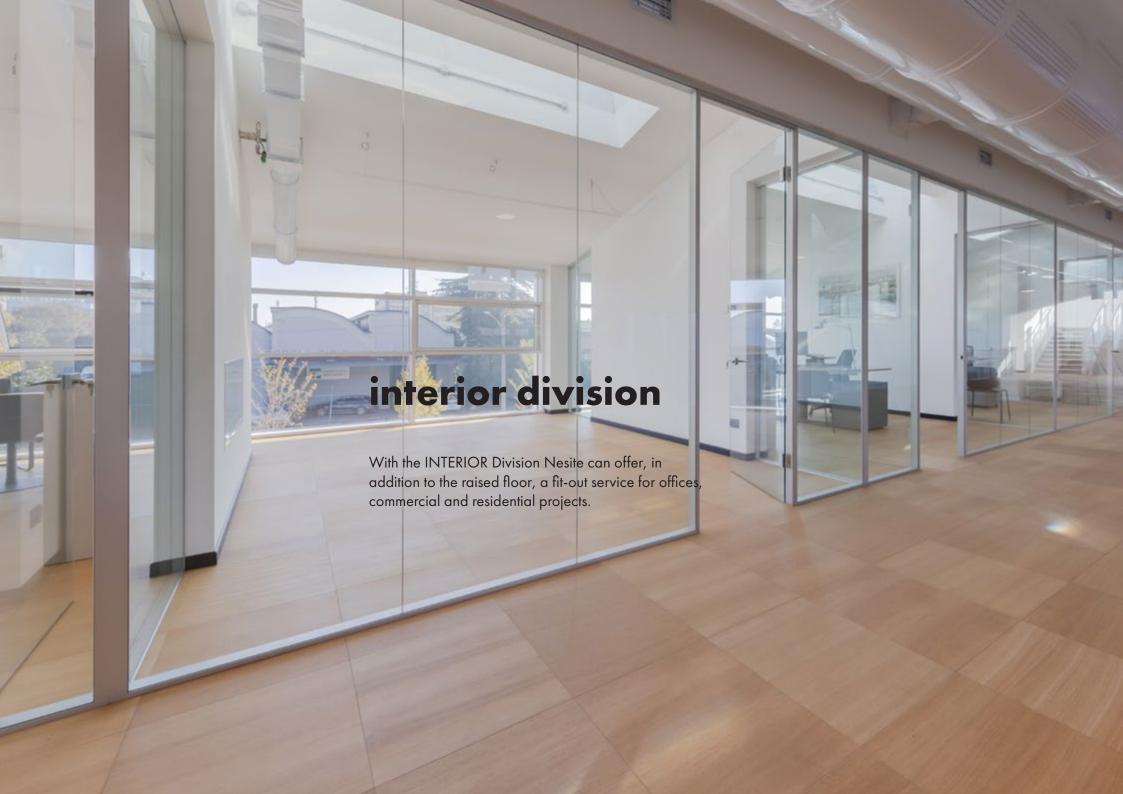

# uniflair acquisition

With the acquisition of Uniflair's flooring branch at the beginning of 2023, Nesite created a corporate project which combines two complementary businesses: interior architecture and data centres.

#### **OBJECTIVES OF THE ACQUISITION:**

- Expansion of production capacity
- Increase workforce with highly professional figures
- Strengthening the company's presence in the data centre market