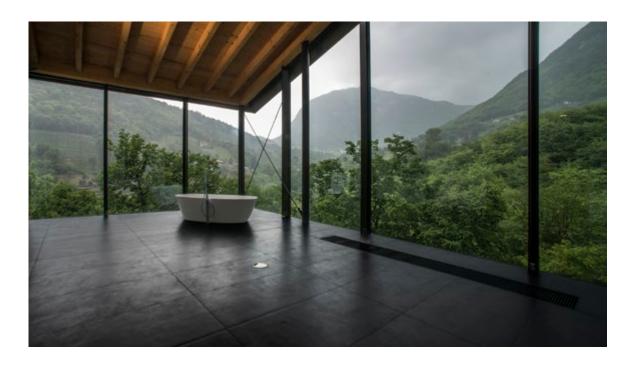

## ferrerp technical center - alba

| CLIENT   | Ferrero                                                                                                  |
|----------|----------------------------------------------------------------------------------------------------------|
| DESIGN   | Frigerio Design Group                                                                                    |
| QUANTITY | 4.000 m <sup>2</sup>                                                                                     |
| PRODUCT  | calcium sulphate and chipboard panels with finishing in parky and<br>linoleum, Twin Floor Outdoor system |