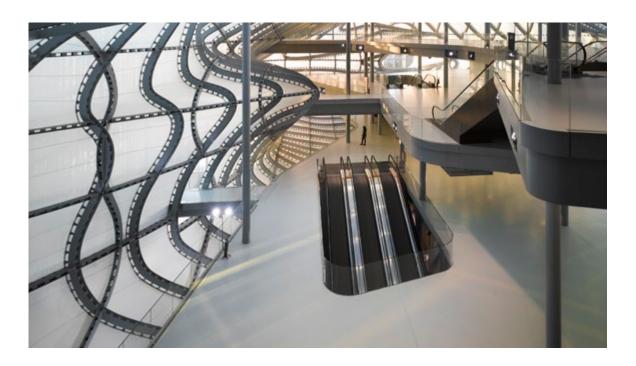

### louvre - abu dhabi

LEED SILVER PROJECT. PROJECT OF ENORMOUS COMPLEXITY. HIGHLY CUSTOMIZED PRODUCT.

| CLIENT   | TDIC Tourism Development & Investment Company          |
|----------|--------------------------------------------------------|
| DESIGN   | Atelier Jean Nouvel Paris                              |
| QUANTITY | 20.900 m <sup>2</sup>                                  |
| PRODUCT  | calcium sulphate panels with finishing in naural stone |
|          | TETRIS floor system                                    |